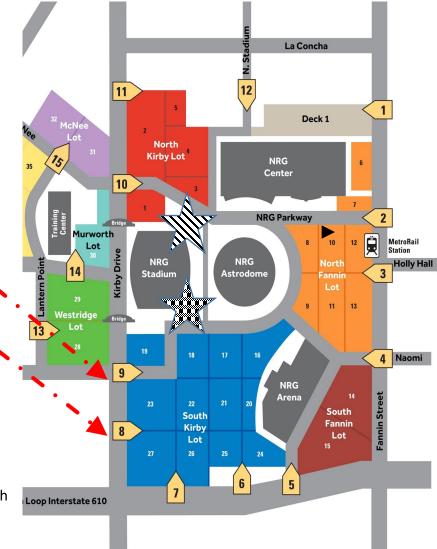

## Parking for this event at NRG Stadium is \$15.00

Parking entrances only accessible from Kirby Drive

Use parking entrances 8 or 9 to enter South Kirby Lots 18-24

Handicapped Parking designated in Lot 19

Students enter the facility from Blue Lots through the BHP Gate

Guests enter the facility from Blue Lots through the Amegy Bank Gate