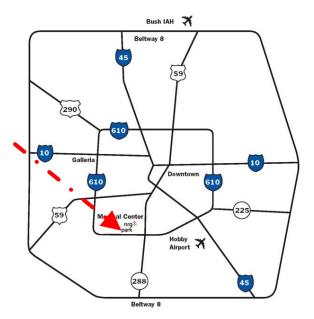

## **Driving Directions to NRG Stadium**

Take I-10 (west) to 610 (south) <u>or</u>

Take I-10 (west) to 288 (south) to 610 (west) to Kirby

From Kirby turn into parking lot

Use entrance 8 or entrance 9 into South Kirby lot (Blue)

Traffic will be directed to exit on Fannin Street