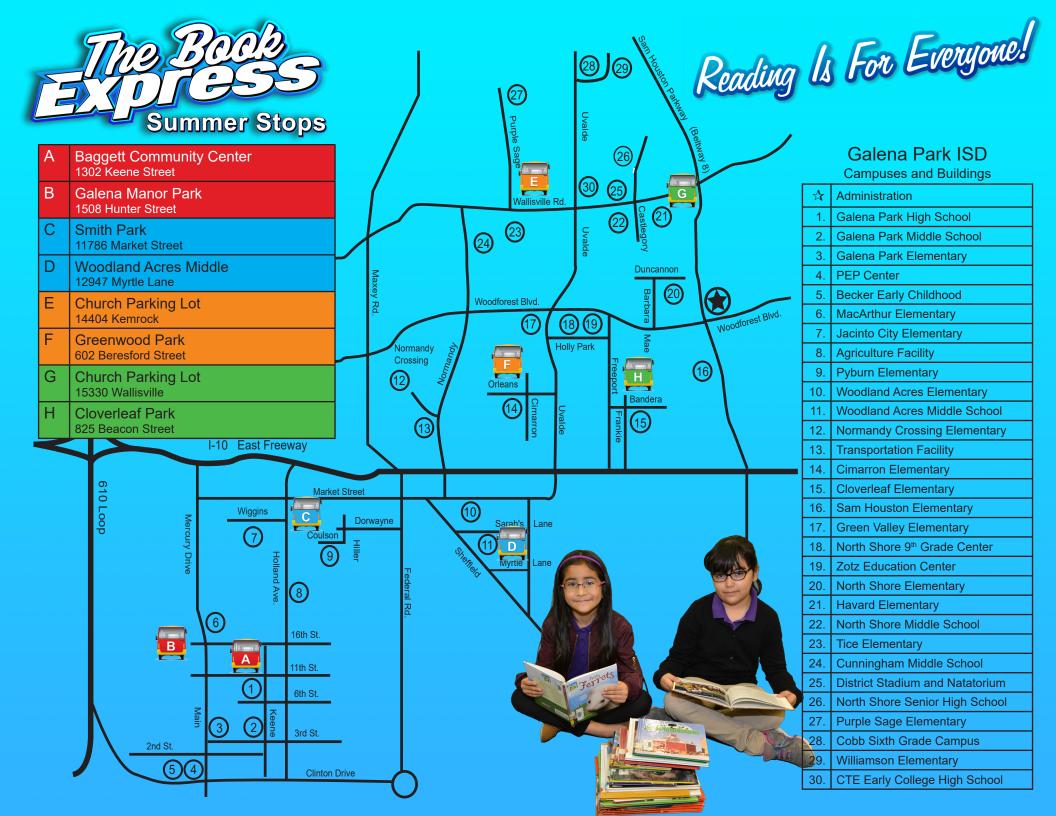

## TO BOOK Summer Stops

| DATE    | TIME                                    | LOCATION         |
|---------|-----------------------------------------|------------------|
| JUNE 12 | 9:00a.m 10:00a.m.<br>10:30a.m 11:30a.m. | STOP A<br>STOP B |
| JUNE 14 | 9:00a.m 10:00a.m.<br>10:30a.m 11:30a.m. | STOP C<br>STOP D |
| JUNE 19 | 9:00a.m 10:00a.m.<br>10:30a.m 11:30a.m. | STOP E<br>STOP F |
| JUNE 21 | 9:00a.m 10:00a.m.<br>10:30a.m 11:30a.m. | STOP G<br>STOP H |
| JUNE 26 | 9:00a.m 10:00a.m.<br>10:30a.m 11:30a.m. | STOP A<br>STOP B |
| JUNE 28 | 9:00a.m 10:00a.m.<br>10:30a.m 11:30a.m. | STOP C<br>STOP D |
| JULY 10 | 9:00a.m 10:00a.m.<br>10:30a.m 11:30a.m. | STOP E<br>STOP F |
| JULY 12 | 9:00a.m 10:00a.m.<br>10:30a.m 11:30a.m. | STOP G<br>STOP H |
| JULY 17 | 9:00a.m 10:00a.m.<br>10:30a.m 11:30a.m. | STOP A<br>STOP B |
| JULY 19 | 9:00a.m 10:00a.m.<br>10:30a.m 11:30a.m. | STOP C<br>STOP D |
| JULY 24 | 9:00a.m 10:00a.m.<br>10:30a.m 11:30a.m. | STOP E<br>STOP F |
| JULY 26 | 9:00a.m 10:00a.m.<br>10:30a.m 11:30a.m. | STOP G<br>STOP H |