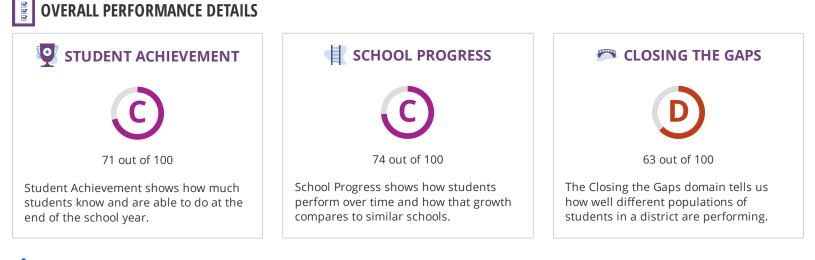

# STUDENT ACHIEVEMENT

| Component         | Score | % of grade |
|-------------------|-------|------------|
| STAAR Performance | 71    | 100%       |
| Total             | 71    | 100%       |

# SCHOOL PROGRESS

The higher score of Academic Growth or Relative Performance is used.

| Component            | Score | % of grade |
|----------------------|-------|------------|
| Academic Growth      | 58    |            |
| Relative Performance | 74    | 100%       |
| Total                | 74    | 100%       |

# CLOSING THE GAPS

| Component                       | Score | % of grade |
|---------------------------------|-------|------------|
| Grade Level Performance         | 25    | 30.0%      |
| Academic Growth/Graduation Rate | 19    | 50.0%      |
| English Language Proficiency    | 100   | 10.0%      |
| Student Achievement             | 33    | 10.0%      |
| Total                           | 63    | 100%       |